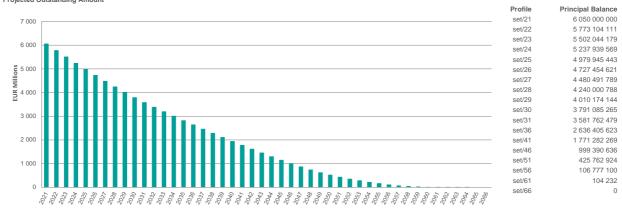

| Field                                                                                |                                                                                                                                           |                                                                                |                                                               |                                                                    |                                   |
|--------------------------------------------------------------------------------------|-------------------------------------------------------------------------------------------------------------------------------------------|--------------------------------------------------------------------------------|---------------------------------------------------------------|--------------------------------------------------------------------|-----------------------------------|
| Number                                                                               | 1. Basic Facts                                                                                                                            |                                                                                |                                                               |                                                                    |                                   |
| G.1.1.1                                                                              | Country                                                                                                                                   | Portugal                                                                       |                                                               |                                                                    |                                   |
| G.1.1.1<br>G.1.1.2                                                                   | Issuer Name                                                                                                                               | Novo Banco, SA                                                                 |                                                               |                                                                    |                                   |
| 0.1.1.2                                                                              | issuer Name                                                                                                                               | http://www.novobanco.pt/site/cms.aspx?plg=                                     |                                                               |                                                                    |                                   |
| G.1.1.3                                                                              | Link to Issuer's Website                                                                                                                  | F047B4BB-0854-4D1C-AE47-C1991562EC95                                           |                                                               |                                                                    |                                   |
| G.1.1.4                                                                              | Cut-off date                                                                                                                              | 30/09/2021                                                                     |                                                               |                                                                    |                                   |
|                                                                                      | 2. Regulatory Summary                                                                                                                     |                                                                                |                                                               |                                                                    |                                   |
| G.2.1.1                                                                              | UCITS Compliance (Y/N)                                                                                                                    | yes                                                                            |                                                               |                                                                    |                                   |
| G.2.1.2                                                                              | CRR Compliance (Y/N)                                                                                                                      | yes                                                                            |                                                               |                                                                    |                                   |
| G.2.1.3                                                                              | LCR status                                                                                                                                | https://coveredbondlabel.com/issuer/140/                                       |                                                               |                                                                    |                                   |
|                                                                                      | 3. General Cover Pool / Covered Bond Information                                                                                          | ation                                                                          |                                                               |                                                                    |                                   |
|                                                                                      | 1.General Information                                                                                                                     | Nominal (mn)                                                                   |                                                               |                                                                    |                                   |
| G.3.1.1                                                                              | Total Cover Assets                                                                                                                        | 6 051,9                                                                        |                                                               |                                                                    |                                   |
| G.3.1.2                                                                              | Outstanding Covered Bonds                                                                                                                 | 5 500,0                                                                        |                                                               |                                                                    |                                   |
| OG.3.1.1                                                                             | Cover Pool Size [NPV] (mn)                                                                                                                | 6 264,2                                                                        |                                                               |                                                                    |                                   |
| OG.3.1.2                                                                             | Outstanding Covered Bonds [NPV] (mn)                                                                                                      | 5 562,5                                                                        |                                                               |                                                                    |                                   |
| OG.3.1.3                                                                             |                                                                                                                                           |                                                                                |                                                               |                                                                    |                                   |
| OG.3.1.4                                                                             | 2. Over-collateralisation (OC)                                                                                                            | Legal / Regulatory                                                             | Actual                                                        | Minimum Committed                                                  | Purpose                           |
| G.3.2.1                                                                              | OC (%)                                                                                                                                    | 5,3%                                                                           | 10,0%                                                         | Minimum Committed                                                  | ND1                               |
| 0.5.2.1                                                                              | 3. Cover Pool Composition                                                                                                                 | Nominal (mn)                                                                   | 10,076                                                        | % Cover Pool                                                       | NDI                               |
| G.3.3.1                                                                              | Mortgages                                                                                                                                 | 6 050,0                                                                        |                                                               | 100,0%                                                             |                                   |
| G.3.3.2                                                                              | Public Sector                                                                                                                             | 0,0                                                                            |                                                               | 0,0%                                                               |                                   |
| G.3.3.3                                                                              | Shipping                                                                                                                                  | 0,0                                                                            |                                                               | 0,0%                                                               |                                   |
| G.3.3.4                                                                              | Substitute Assets                                                                                                                         | 1,9                                                                            |                                                               | 0,0%                                                               |                                   |
| G.3.3.5                                                                              | Other                                                                                                                                     | 0,0                                                                            |                                                               | 0,0%                                                               |                                   |
| G.3.3.6                                                                              |                                                                                                                                           | Total 6 051,9                                                                  |                                                               | 100,0%                                                             |                                   |
|                                                                                      | 4. Cover Pool Amortisation Profile                                                                                                        | Contractual                                                                    | Expected Upon Prepayments                                     | % Total Contractual                                                | % Total Expected Upon Prepayments |
| G.3.4.1                                                                              | Weighted Average Life (in years)                                                                                                          | 25,9                                                                           | ND1                                                           |                                                                    |                                   |
|                                                                                      | Residual Life (mn)                                                                                                                        |                                                                                |                                                               |                                                                    |                                   |
|                                                                                      | By buckets:                                                                                                                               |                                                                                |                                                               |                                                                    |                                   |
| G.3.4.2                                                                              | 0 - 1 Y                                                                                                                                   | 276,9                                                                          | ND1                                                           | 4,6%                                                               |                                   |
| G.3.4.3                                                                              | 1 - 2 Y                                                                                                                                   | 271,1                                                                          | ND1                                                           | 4,5%                                                               |                                   |
| G.3.4.4                                                                              | 2 - 3 Y                                                                                                                                   | 264,1                                                                          | ND1                                                           | 4,4%                                                               |                                   |
| G.3.4.5                                                                              | 3 - 4 Y                                                                                                                                   | 258,0                                                                          | ND1                                                           | 4,3%                                                               |                                   |
| G.3.4.6                                                                              | 4 - 5 Y                                                                                                                                   | 252,5                                                                          | ND1                                                           | 4,2%                                                               |                                   |
| G.3.4.7                                                                              | 5 - 10 Y                                                                                                                                  | 1 145,7                                                                        | ND1                                                           | 18,9%                                                              |                                   |
| G.3.4.8                                                                              |                                                                                                                                           |                                                                                |                                                               |                                                                    |                                   |
|                                                                                      | 10+ Y                                                                                                                                     | 3 581,8                                                                        | ND1                                                           | 59,2%                                                              |                                   |
| G.3.4.9                                                                              |                                                                                                                                           | Total 6 050,0                                                                  | 0,0                                                           | 100,0%                                                             | 0,0%                              |
|                                                                                      | 5. Maturity of Covered Bonds                                                                                                              | Total 6 050,0 Initial Maturity                                                 | 0,0 Extended Maturity                                         |                                                                    | 0,0% % Total Extended Maturity    |
| G.3.4.9<br>G.3.5.1                                                                   |                                                                                                                                           | Total 6 050,0                                                                  | 0,0                                                           | 100,0%                                                             |                                   |
|                                                                                      | 5. Maturity of Covered Bonds Weighted Average life (in years)                                                                             | Total 6 050,0 Initial Maturity                                                 | 0,0 Extended Maturity                                         | 100,0%                                                             |                                   |
|                                                                                      | 5. Maturity of Covered Bonds                                                                                                              | Total 6 050,0 Initial Maturity                                                 | 0,0 Extended Maturity                                         | 100,0%                                                             |                                   |
| G.3.5.1                                                                              | 5. Maturity of Covered Bonds Weighted Average life (in years) Maturity (mn)                                                               | Total 6 050,0 Initial Maturity                                                 | 0,0 Extended Maturity                                         | 100,0%                                                             |                                   |
| G.3.5.1<br>G.3.5.2                                                                   | <b>5. Maturity of Covered Bonds</b> Weighted Average life (in years)  Maturity (mn) By buckets:                                           | Total 6 050,0<br>Initial Maturity<br>3,3                                       | 0,0<br>Extended Maturity<br>ND1                               | 100,0%  % Total Initial Maturity                                   |                                   |
| G.3.5.1<br>G.3.5.2<br>G.3.5.3                                                        | 5. Maturity of Covered Bonds Weighted Average life (in years) Maturity (mn) By buckets: 0 - 1 Y                                           | Total 6 050,0  Initial Maturity  3,3  0,0                                      | 0,0 Extended Maturity  ND1  ND1                               | 100,0% % Total Initial Maturity  0,0%                              |                                   |
| G.3.5.1<br>G.3.5.2<br>G.3.5.3<br>G.3.5.4<br>G.3.5.5<br>G.3.5.6                       | 5. Maturity of Covered Bonds Weighted Average life (in years)  Maturity (mn) By buckets: 0 - 1 Y 1 - 2 Y 2 - 3 Y 3 - 4 Y                  | Total 6 050,0  Initial Maturity  3,3  0,0 1 450,0 500,0 1 550,0                | 0,0 Extended Maturity  ND1  ND1  ND1  ND1  ND1  ND1  ND1  ND  | 100,0%  **Total Initial Maturity  0,0% 26,4% 9,1% 28,2%            |                                   |
| G.3.5.1<br>G.3.5.2<br>G.3.5.3<br>G.3.5.4<br>G.3.5.5<br>G.3.5.6<br>G.3.5.7            | 5. Maturity of Covered Bonds Weighted Average life (in years)  Maturity (mn) By buckets: 0 - 1 Y 1 - 2 Y 2 - 3 Y 3 - 4 Y 4 - 5 Y          | Total 6 050,0  Initial Maturity 3,3  0,0 1 450,0 500,0 1 550,0 1 000,0         | 0,0 Extended Maturity  ND1  ND1  ND1  ND1  ND1  ND1  ND1  ND  | 100,0% % Total Initial Maturity  0,9% 26,4% 9,1% 28,2% 18,2%       |                                   |
| G.3.5.1<br>G.3.5.2<br>G.3.5.3<br>G.3.5.4<br>G.3.5.5<br>G.3.5.6<br>G.3.5.7<br>G.3.5.8 | 5. Maturity of Covered Bonds Weighted Average life (in years)  Maturity (mn) By buckets: 0 - 1 Y 1 - 2 Y 2 - 3 Y 3 - 4 Y 4 - 5 Y 5 - 10 Y | Total 6 050,0  Initial Maturity 3,3  0,0 1 450,0 500,0 1 550,0 1 000,0 1 000,0 | 0,0  Extended Maturity  ND1  ND1  ND1  ND1  ND1  ND1  ND1  ND | 100,0% % Total Initial Maturity  0,0% 26,4% 9,1% 28,2% 18,2% 18,2% |                                   |
| G.3.5.1<br>G.3.5.2<br>G.3.5.3<br>G.3.5.4<br>G.3.5.5<br>G.3.5.6<br>G.3.5.7            | 5. Maturity of Covered Bonds Weighted Average life (in years)  Maturity (mn) By buckets: 0 - 1 Y 1 - 2 Y 2 - 3 Y 3 - 4 Y 4 - 5 Y          | Total 6 050,0  Initial Maturity 3,3  0,0 1 450,0 500,0 1 550,0 1 000,0         | 0,0 Extended Maturity  ND1  ND1  ND1  ND1  ND1  ND1  ND1  ND  | 100,0% % Total Initial Maturity  0,9% 26,4% 9,1% 28,2% 18,2%       |                                   |